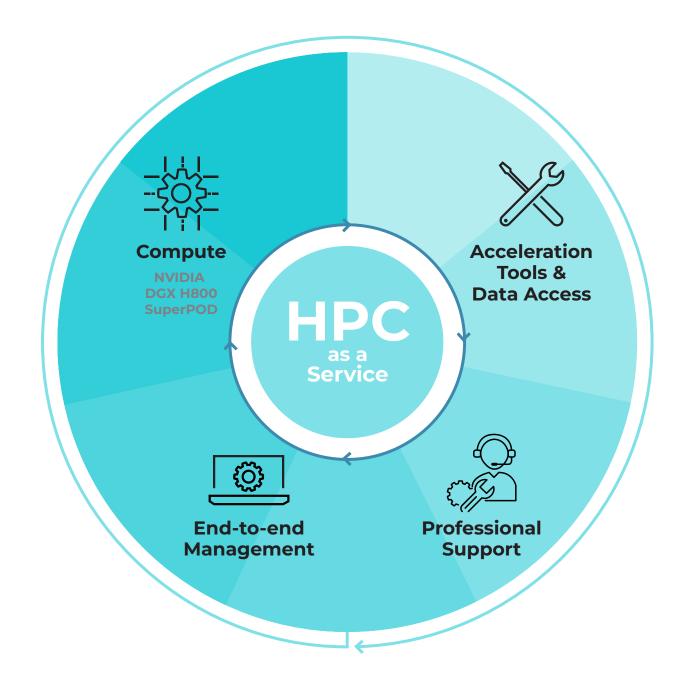

# SERVICE OVERVIEW

With HKSTP High-Performance Computing as a Service (HPC as a Service), you can innovate faster and make every dollar count.

Our comprehensive services are powered by top-notch computing, acceleration tools, and data access, providing a robust foundation to accelerate your development cycle.

### **Beat Time to Market**

Our services deliver top-tier computing for training, inference, and the most challenging AI workloads.

This compute foundation offers unparalleled performance and adaptability to accelerate data science pipelines.

### **Best Value of Investment**

GPU's parallel processing capability splits complex computing tasks into thousands smaller tasks that run simultaneously. This keeps your resources and team busy, not idle or wasted.

### **End-to-End Management**

Time is luxury in R&D. Your focus should be on core tasks, not cumbersome operations.