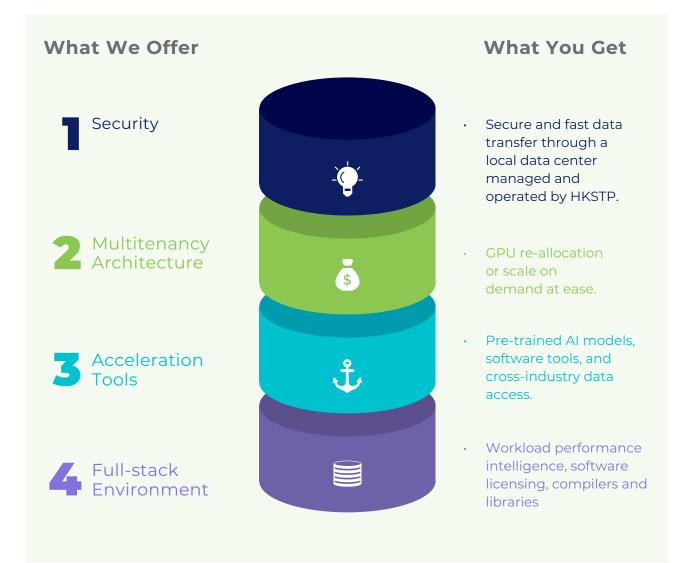

# SERVICE OVERVIEW

With HKSTP High-Performance Computing as a Service (HPC as a Service), you can innovate faster and make every dollar count.

Our comprehensive services are powered by top-notch computing, acceleration tools, and data access, providing a robust foundation to accelerate your development cycle.

### **Beat Time to Market**

Our services deliver top-tier computing for training, inference, and the most challenging AI workloads.

This compute foundation offers unparalleled performance and adaptability to accelerate data science pipelines.

### **Best Value of Investment**

GPU's parallel processing capability splits complex computing tasks into thousands smaller tasks that run simultaneously. This keeps your resources and team busy, not idle or wasted.

### **End-to-End Management**

Time is luxury in R&D. Your focus should be on core tasks, not cumbersome operations.