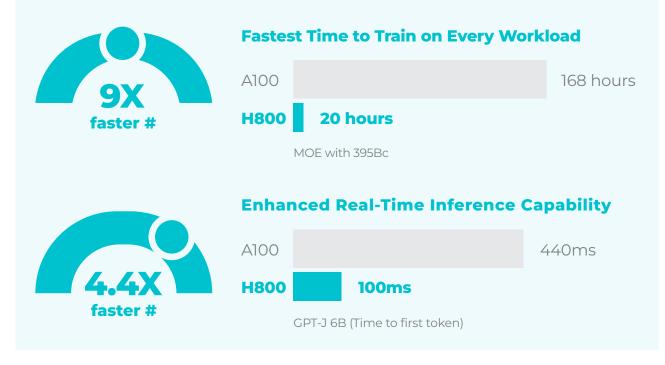

How fast is H800? Let's compare:

# Source: Nvidia

# The results are dependent on simulation and displayed for reference only.