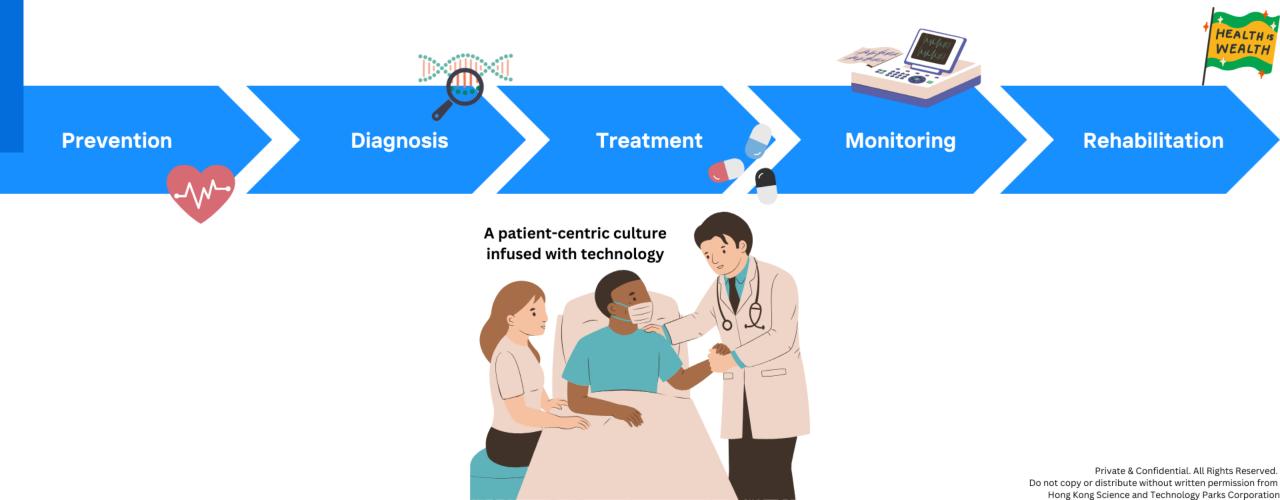

PUBLIC

#### MedTech Co-create (MTCC) 醫療科技共創平台

Empowering Healthcare Through Technology Integration

# HONG KONG'S LARGEST INNOVATION & TECHNOLOGY ECOSYSTEM

Private & Confidential. All Rights Reserved. Do not copy or distribute without written permission from Hong Kong Science and Technology Parks Corporation



### To Build An Technology-Integrated Health System





## How We Support Biomed R&D Success



Private & Confidential. All Rights Reserved. Do not copy or distribute without written permission from Hong Kong Science and Technology Parks Corporation



#### What Can MTCC Give You?



Learn more about how you can achieve collaborative excellence with us

medtechcocreate@hkstp.org



5